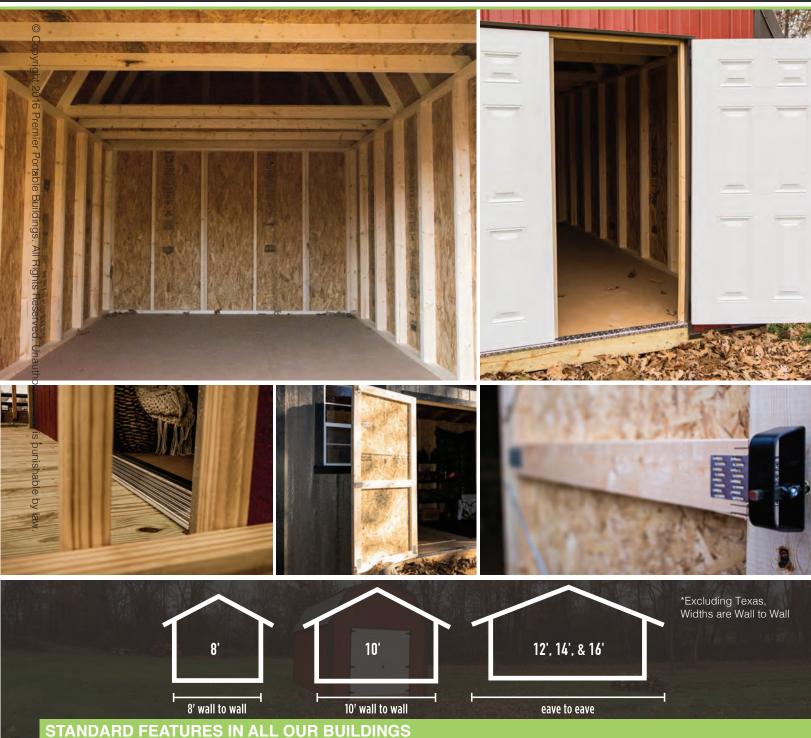

## **MENNONITE CRAFTSMANSHIP**

PROUDLY MADE IN NORTH AMERICA

- All buildings come standard with 30-year metal roof
- 2"x6" floor joists set into notched 4"x6" ground skids for added stability
- 5/8" Premium shed flooring (excluding Garages)
- Garage flooring is 3/4" Premium flooring
- Truss plates are used on doors & trusses for maximum durability
- 2"x4" reinforced doors
- Standard wooden doors are 70" and double opening
- Diamond plate thresholds on all door openings (excluding Cabins)