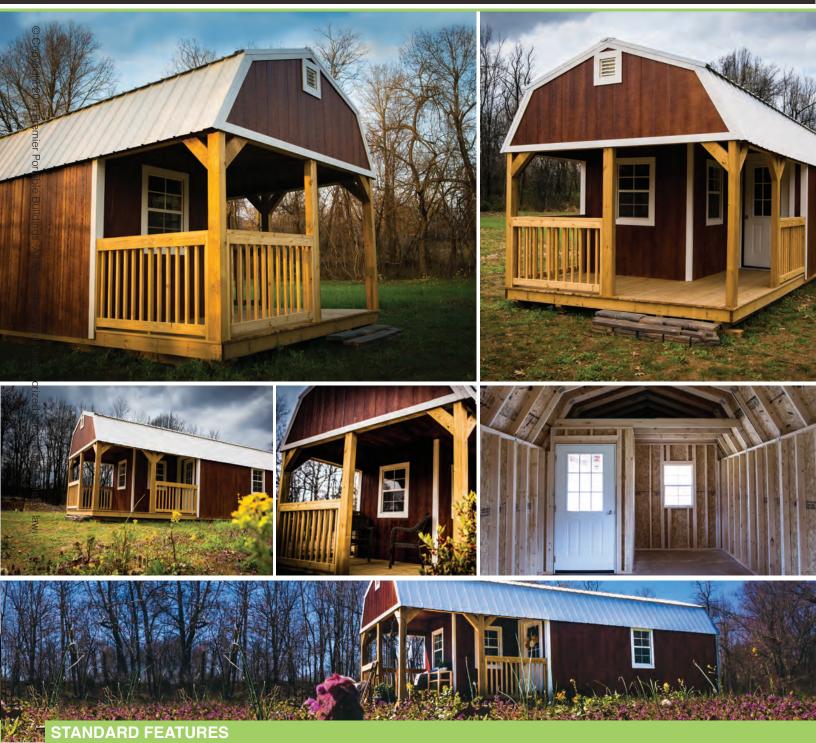

### **PREMIER® LOFTED BARN CABIN**

### [PLBC] STANDARD FEATURES

- Barn Style Roof with 6'6" height under loft
- One (1) 36"x78" 9-lite door
- Four (4) 2'x3' windows
- 2"x6' pressure-treated floor joist spaced at 16" on center
- 5/8" tongue-and-groove flooring
- 3/8" Siding (Shown) or Metal Siding Available
- Wall studs 16" on center and double studded (24" on Metal)
- 6' deep porch included in the full length of the building

- All buildings can be upgraded to *metal siding for an additional cost.*
- All buildings come standard with 30-year metal roof
- Truss plates are used on ALL JOINTS for maximum stability
- New Loft and Porch configuration for more head room and usability.
- 2"x6" floor joists set into notched 4"x6" ground skids for added stability
- 50 year warranty on siding