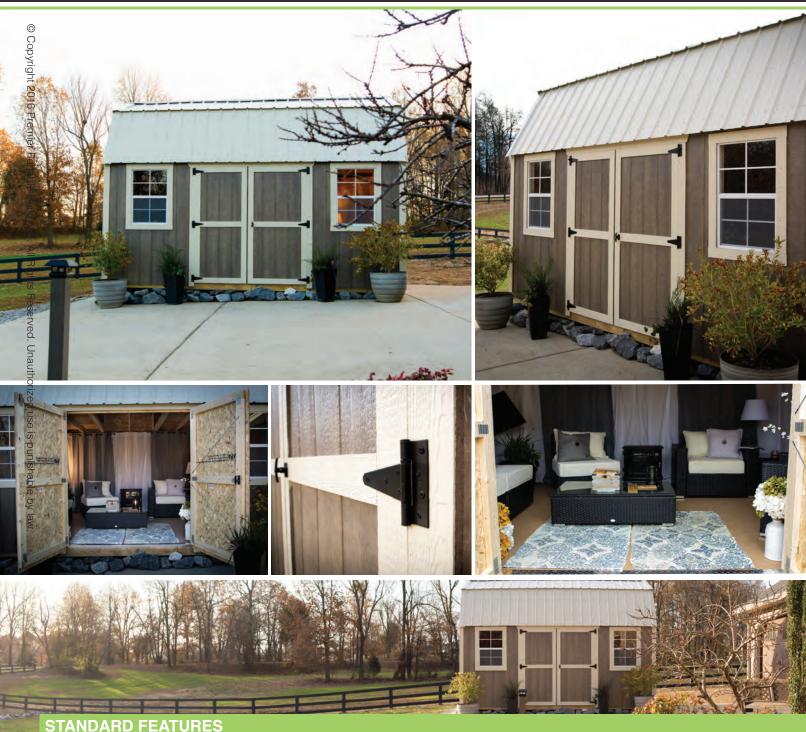

### LOFTED BARN CABIN

[LBC] STANDARD FEATURES

- STANDAND FEATURES
- Barn Style Roof with 6'6" height under loft
- One (1) 36"x78" 9-lite door
- Three (3) 2'x3' windows
- 2"x6' pressure-treated floor joist spaced at 16" on center
- 5/8" tongue-and-groove flooring
- 3/8" Siding (Shown) or Metal Siding Available
- Wall studs 16" on center and double studded (24" on Metal)
- 6' deep porch included in the full length of the building

- New Loft and Porch configuration for more head room and usability.
- All buildings can be upgraded to *metal siding for an additional cost.*
- All buildings come standard with 30-year metal roof
- Truss plates are used on ALL JOINTS for maximum stability
- 2"x6" floor joists set into notched 4"x6" ground skids for added stability
- 50 year warranty on siding