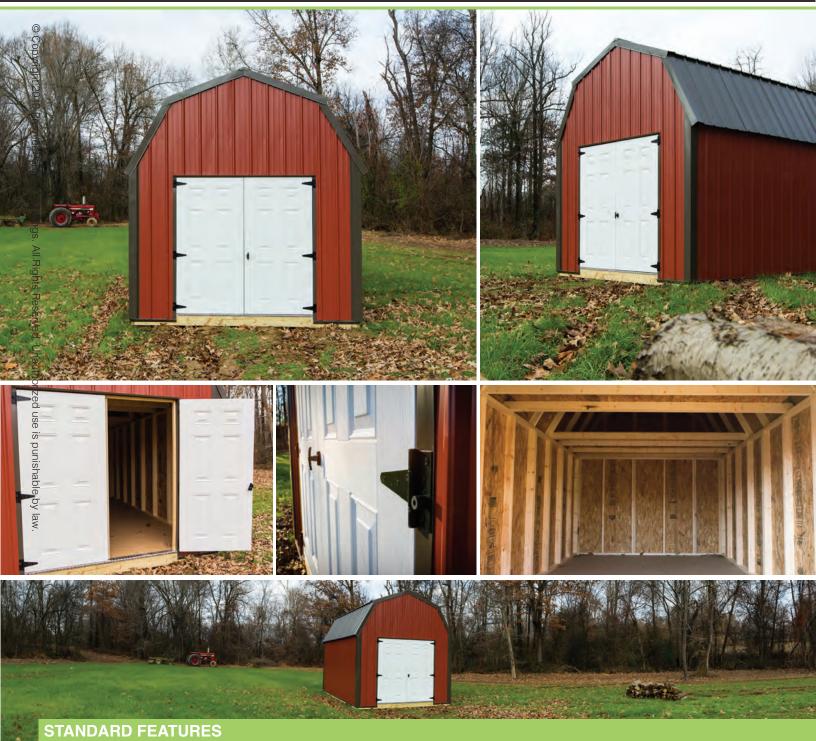

### LOFTED BARN [LB] STANDARD FEATURES

- Barn Style Roof with minimum 6'6" height under loft
- All buildings come standard with a 70" wide double door (Shown)
- 2"x6' pressure-treated floor joist spaced at 16" on center
- 5/8" tongue-and-groove flooring
- 3/8" Siding or Metal Siding Available (Metal Shown)
- Wall studs 16" on center and double studded (24" on Metal)

- All buildings can be upgraded to *metal siding for an additional cost.*
- All buildings come standard with 30-year metal roof
- Truss plates are used on ALL JOINTS for maximum stability
- Diamond plate thresholds on all door openings
- 2"x6" floor joists set into notched 4"x6" ground skids for added stability
- 50 year warranty on siding