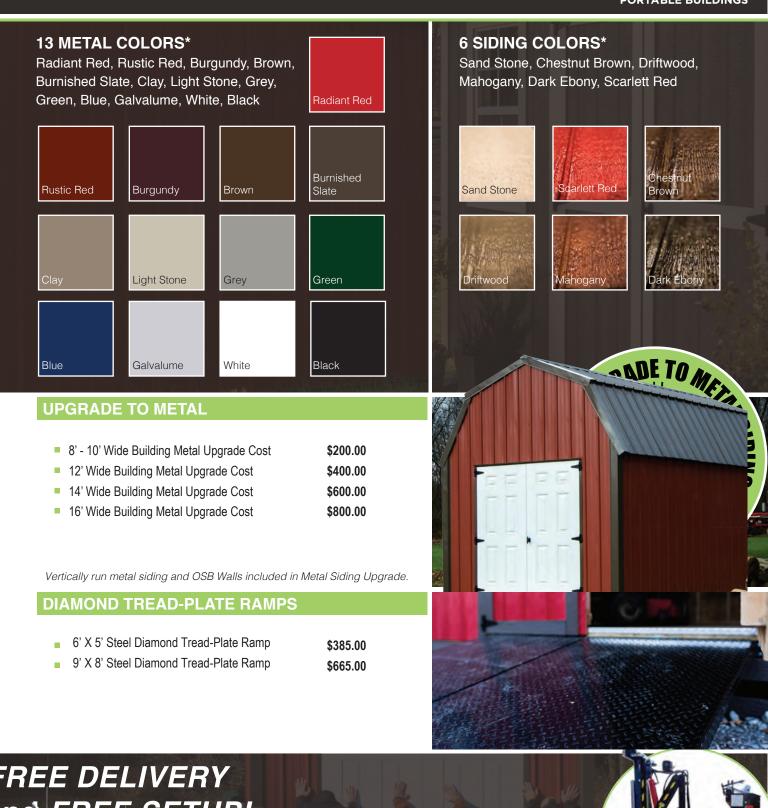

# **OPTIONAL UPGRADES**

MAKE YOUR BUILDING FIT YOUR NEEDS

Foot

| 36" Solid Door                            | \$225.00                                                                                                                                                                                                                                                                                                                                                                                                                                                                                                                                                                                                                                                                                                                                                                                                                                                                                                                                                                                                                                                                                                                                                |
|-------------------------------------------|---------------------------------------------------------------------------------------------------------------------------------------------------------------------------------------------------------------------------------------------------------------------------------------------------------------------------------------------------------------------------------------------------------------------------------------------------------------------------------------------------------------------------------------------------------------------------------------------------------------------------------------------------------------------------------------------------------------------------------------------------------------------------------------------------------------------------------------------------------------------------------------------------------------------------------------------------------------------------------------------------------------------------------------------------------------------------------------------------------------------------------------------------------|
| 9-Lite 36" Door                           | \$275.00                                                                                                                                                                                                                                                                                                                                                                                                                                                                                                                                                                                                                                                                                                                                                                                                                                                                                                                                                                                                                                                                                                                                                |
| 4-Lite 36" Door                           | \$300.00                                                                                                                                                                                                                                                                                                                                                                                                                                                                                                                                                                                                                                                                                                                                                                                                                                                                                                                                                                                                                                                                                                                                                |
| 70" Double Door                           | \$150.00                                                                                                                                                                                                                                                                                                                                                                                                                                                                                                                                                                                                                                                                                                                                                                                                                                                                                                                                                                                                                                                                                                                                                |
| 6' Roll-up Garage Door                    | \$475.00                                                                                                                                                                                                                                                                                                                                                                                                                                                                                                                                                                                                                                                                                                                                                                                                                                                                                                                                                                                                                                                                                                                                                |
| 9' Roll-up Garage Door (Exceptions Apply) | \$525.00                                                                                                                                                                                                                                                                                                                                                                                                                                                                                                                                                                                                                                                                                                                                                                                                                                                                                                                                                                                                                                                                                                                                                |
| 2'x3' Window                              | \$65.00                                                                                                                                                                                                                                                                                                                                                                                                                                                                                                                                                                                                                                                                                                                                                                                                                                                                                                                                                                                                                                                                                                                                                 |
| 3'x3' Window                              | \$80.00                                                                                                                                                                                                                                                                                                                                                                                                                                                                                                                                                                                                                                                                                                                                                                                                                                                                                                                                                                                                                                                                                                                                                 |
| Fiber Glass French Door                   | \$300.00                                                                                                                                                                                                                                                                                                                                                                                                                                                                                                                                                                                                                                                                                                                                                                                                                                                                                                                                                                                                                                                                                                                                                |
| Workbench for 8' Wide Building            | \$120.00                                                                                                                                                                                                                                                                                                                                                                                                                                                                                                                                                                                                                                                                                                                                                                                                                                                                                                                                                                                                                                                                                                                                                |
| Workbench for 10' Wide Building           | \$150.00                                                                                                                                                                                                                                                                                                                                                                                                                                                                                                                                                                                                                                                                                                                                                                                                                                                                                                                                                                                                                                                                                                                                                |
| Workbench for 12' Wide Building           | \$180.00                                                                                                                                                                                                                                                                                                                                                                                                                                                                                                                                                                                                                                                                                                                                                                                                                                                                                                                                                                                                                                                                                                                                                |
| Workbench for 14' Wide Building           | \$210.00                                                                                                                                                                                                                                                                                                                                                                                                                                                                                                                                                                                                                                                                                                                                                                                                                                                                                                                                                                                                                                                                                                                                                |
| Workbench for 16' Wide Building           | \$240.00                                                                                                                                                                                                                                                                                                                                                                                                                                                                                                                                                                                                                                                                                                                                                                                                                                                                                                                                                                                                                                                                                                                                                |
| 3 Tier Shelves for 8' Wide Building       | \$120.00                                                                                                                                                                                                                                                                                                                                                                                                                                                                                                                                                                                                                                                                                                                                                                                                                                                                                                                                                                                                                                                                                                                                                |
| 3 Tier Shelves for 10' Wide Building      | \$150.00                                                                                                                                                                                                                                                                                                                                                                                                                                                                                                                                                                                                                                                                                                                                                                                                                                                                                                                                                                                                                                                                                                                                                |
| 3 Tier Shelves for 12' Wide Building      | \$180.00                                                                                                                                                                                                                                                                                                                                                                                                                                                                                                                                                                                                                                                                                                                                                                                                                                                                                                                                                                                                                                                                                                                                                |
| 3 Tier Shelves for 14' Wide Building      | \$210.00                                                                                                                                                                                                                                                                                                                                                                                                                                                                                                                                                                                                                                                                                                                                                                                                                                                                                                                                                                                                                                                                                                                                                |
| 3 Tier Shelves for 16' Wide Building      | \$240.00                                                                                                                                                                                                                                                                                                                                                                                                                                                                                                                                                                                                                                                                                                                                                                                                                                                                                                                                                                                                                                                                                                                                                |
| Loft Space                                | \$15/Linear Foo                                                                                                                                                                                                                                                                                                                                                                                                                                                                                                                                                                                                                                                                                                                                                                                                                                                                                                                                                                                                                                                                                                                                         |
| 3/4" Premium Flooring                     | \$.50/Sq. Foot                                                                                                                                                                                                                                                                                                                                                                                                                                                                                                                                                                                                                                                                                                                                                                                                                                                                                                                                                                                                                                                                                                                                          |
|                                           | <ul> <li>9-Lite 36" Door</li> <li>4-Lite 36" Door</li> <li>70" Double Door</li> <li>6' Roll-up Garage Door (Exceptions Apply)</li> <li>2'x3' Window</li> <li>3'x3' Window</li> <li>Fiber Glass French Door</li> <li>Workbench for 8' Wide Building</li> <li>Workbench for 10' Wide Building</li> <li>Workbench for 12' Wide Building</li> <li>Workbench for 16' Wide Building</li> <li>3 Tier Shelves for 8' Wide Building</li> <li>3 Tier Shelves for 10' Wide Building</li> <li>3 Tier Shelves for 12' Wide Building</li> <li>3 Tier Shelves for 10' Wide Building</li> <li>3 Tier Shelves for 10' Wide Building</li> <li>3 Tier Shelves for 12' Wide Building</li> <li>3 Tier Shelves for 14' Wide Building</li> <li>3 Tier Shelves for 16' Wide Building</li> <li>3 Tier Shelves for 16' Wide Building</li> </ul> |