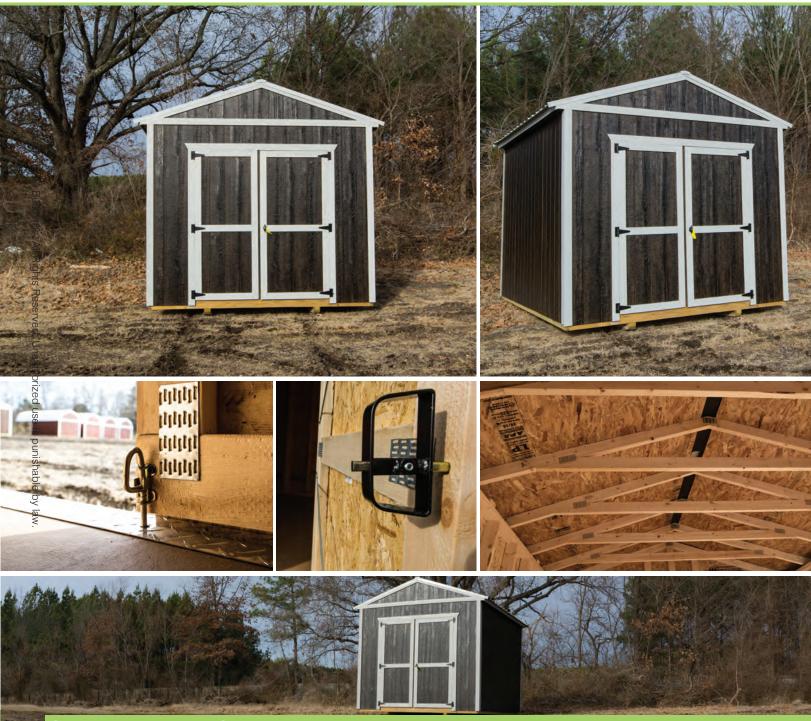

### **STANDARD FEATURES**

- Low pitched gable roof with 92" interior wall height (Ask about 75" H)
- All buildings come standard with a 70" wide double door (Shown)
- 2"x6' pressure-treated floor joist spaced at 16" on center
- 5/8" tongue-and-groove flooring
- 3/8" Siding (Shown) or Metal Siding Available
- Wall studs 16" on center and double studded (24" on Metal)

- All buildings can be upgraded to *metal siding for an additional cost.*
- All buildings come standard with 30-year metal roof
- Truss plates are used on ALL JOINTS for maximum stability
- Diamond plate thresholds on all door openings
- 2"x6" floor joists set into notched 4"x6" ground skids for added stability
- 50 year warranty on siding