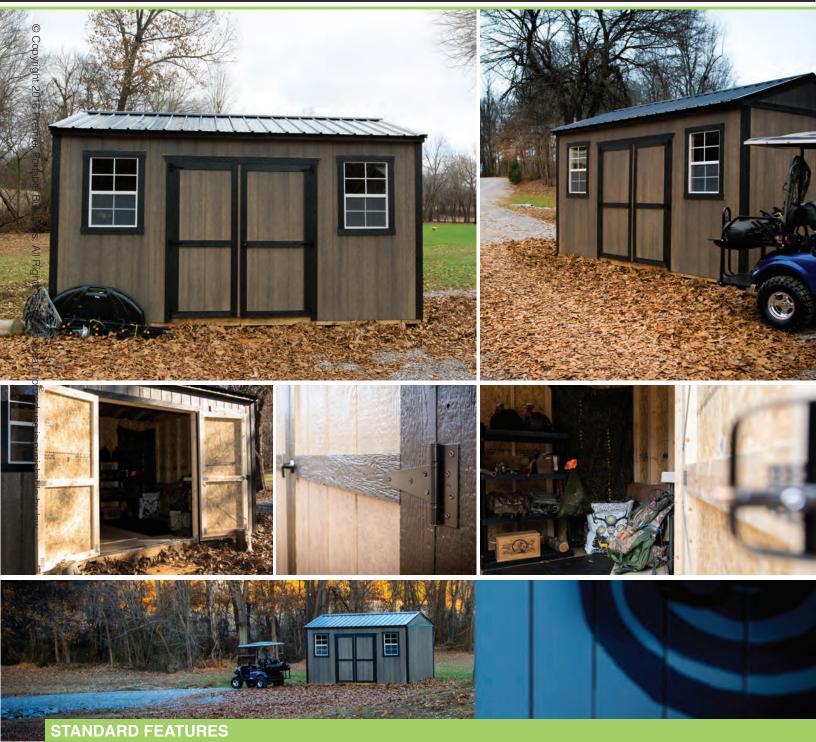

### **STANDARD FEATURES**

- Low pitched gable roof with 92" interior wall height (Ask about 75" H)
- All buildings come standard with a 70" wide double door (Shown)
- 2"x6' pressure-treated floor joist spaced at 16" on center
- 5/8" tongue-and-groove flooring
- 3/8" Siding (Shown) or Metal Siding Available
- Wall studs 16" on center and double studded (24" on Metal)

- All buildings can be upgraded to *metal siding for an additional cost.*
- All buildings come standard with 30-year metal roof
- Truss plates are used on ALL JOINTS for maximum stability
- Diamond plate thresholds on all door openings
- 2"x6" floor joists set into notched 4"x6" ground skids for added stability
- 50 year warranty on siding