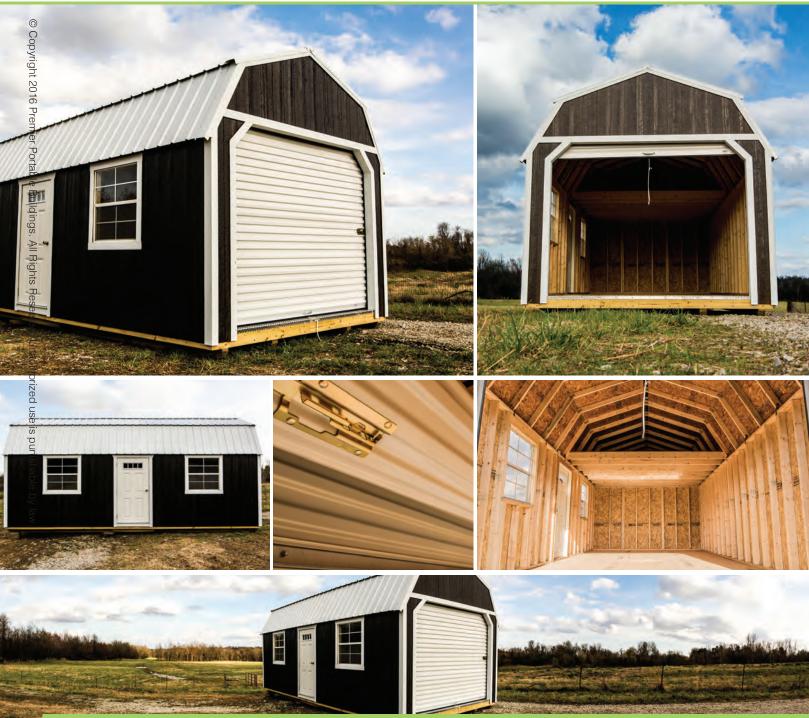

# LOFTED BARN GARAGE

[LBG] STANDARD FEATURES

### **STANDARD FEATURES**

- Barn style roof with 6'6" height under roof
- One (1) 9'x7' roll-up door
- One (1) 36"x78" 4-lite door
- Two (2) 3'x3' windows
- 2"x6' pressure-treated floor joist spaced at 12" on center
- 3/4" Premium flooring
- 3/8" Siding (Shown) or Metal Siding Available
- Wall studs 16" on center and double studded (24" on Metal)

- All buildings can be upgraded to *metal siding for an additional cost*.
- All buildings come standard with 30-year metal roof
- Truss plates are used on ALL JOINTS for maximum stability
- Diamond plate thresholds on all door openings
- 2"x6" floor joists set into notched 4"x6" ground skids for added stability
- 50 year warranty on siding

Lofted Barn Garage shown with optional window and door placement