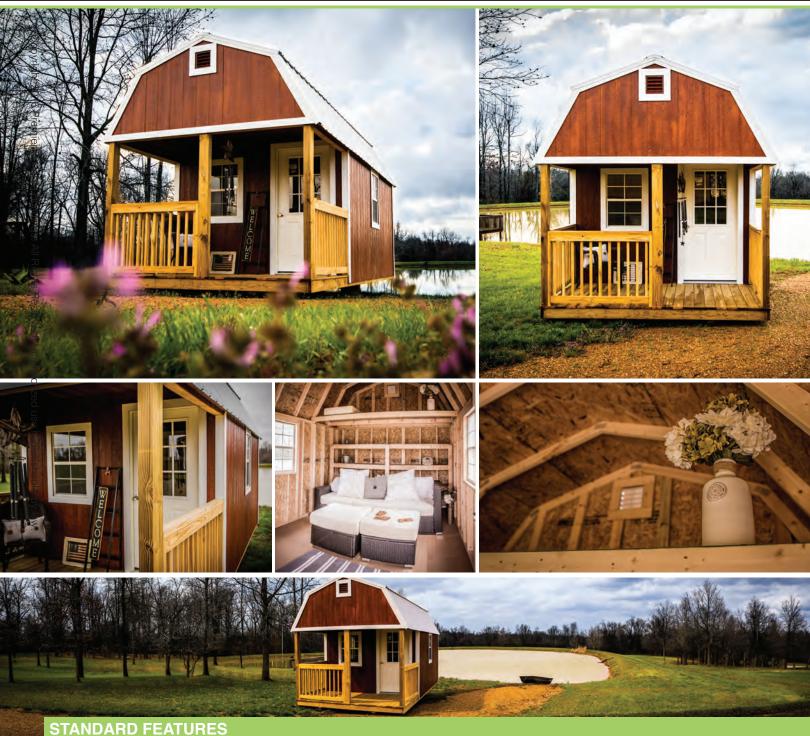

### LOFTED BARN CABIN

[LBC] STANDARD FEATURES

- STANDAND FEATURES
- Barn Style Roof with 6'6" height under loft
- One (1) 36"x78" 9-lite door
- Three (3) 2'x3' windows
- 2"x6' pressure-treated floor joist spaced at 16" on center
- 5/8" tongue-and-groove flooring
- 3/8" Siding (Shown) or Metal Siding Available
- Wall studs 16" on center and double studded (24" on Metal)
- 6' deep porch included in the full length of the building

- New Loft and Porch configuration for more head room and usability.
- All buildings can be upgraded to *metal siding for an additional cost.*
- All buildings come standard with 30-year metal roof
- Truss plates are used on ALL JOINTS for maximum stability
- 2"x6" floor joists set into notched 4"x6" ground skids for added stability
- 50 year warranty on siding