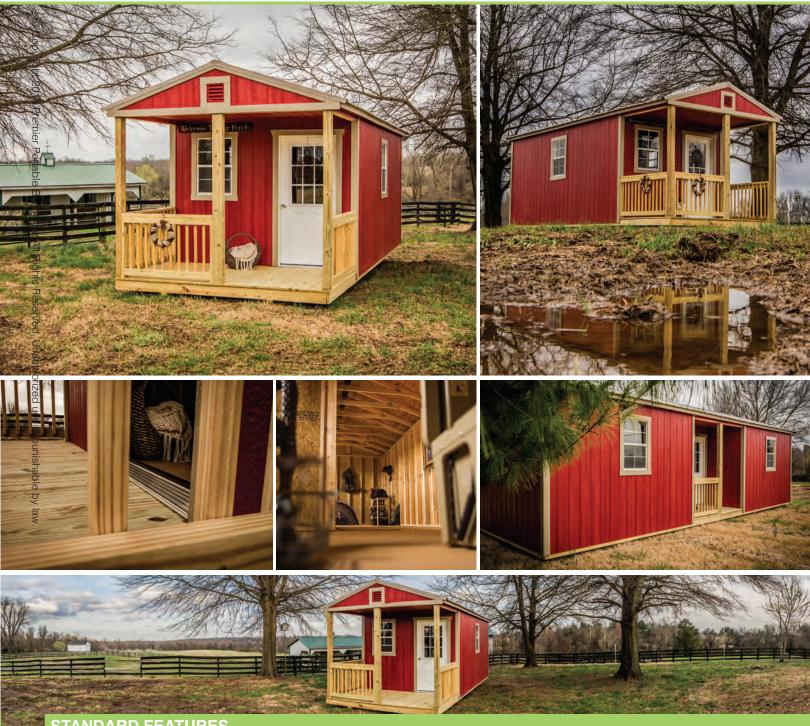

### **STANDARD FEATURES**

- Low pitched gable roof with 92" interior wall height
- One (1) 36"x78" 9-lite door
- Three (3) 2'x3' windows
- 2"x6' pressure-treated floor joist spaced at 16" on center
- 5/8" tongue-and-groove flooring
- 3/8" Siding (Shown) or Metal Siding Available
- Wall studs 16" on center and double studded (24" of Metal)
- 6' deep porch included in the full length of the building

- All buildings can be upgraded to *metal siding for an additional cost.*
- All buildings come standard with 30-year metal roof
- Truss plates are used on ALL JOINTS for maximum stability
- 2"x6" floor joists set into notched 4"x6" ground skids for added stability
- 50 year warranty on siding
- New Center Cabin (CC) model also shown, Center Loft Cabin also available.