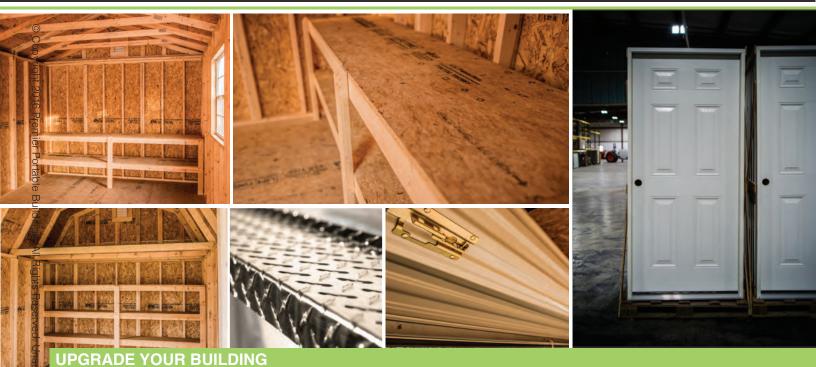

## **MENNONITE CRAFTSMANSHIP**

PROUDLY MADE IN NORTH AMERICA

- All buildings come standard with 30-year metal roof
- 2"x6" floor joists set into notched 4"x6" ground skids for added stability
- 5/8" Premium shed flooring (excluding Garages)
- Garage flooring is 3/4" Premium flooring
- Truss plates are used on doors & trusses for maximum durability
- 2"x4" reinforced doors
- Standard wooden doors are 70" and double opening
- Diamond plate thresholds on all door openings (excluding Cabins)

# **BUILDING OPTIONS**

AVAILABLE ON ALL MODELS

# **OPTIONAL UPGRADES**

MAKE YOUR BUILDING FIT YOUR NEEDS

Foot

| 36" Solid Door                            | \$225.00                                                                                                                                                                                                                                                                                                                                                                                                                                                                                                                                                                                                                                                                                                                                                                                                                                                                                                                                                                                                                                                                                                                                                |
|-------------------------------------------|---------------------------------------------------------------------------------------------------------------------------------------------------------------------------------------------------------------------------------------------------------------------------------------------------------------------------------------------------------------------------------------------------------------------------------------------------------------------------------------------------------------------------------------------------------------------------------------------------------------------------------------------------------------------------------------------------------------------------------------------------------------------------------------------------------------------------------------------------------------------------------------------------------------------------------------------------------------------------------------------------------------------------------------------------------------------------------------------------------------------------------------------------------|
| 9-Lite 36" Door                           | \$275.00                                                                                                                                                                                                                                                                                                                                                                                                                                                                                                                                                                                                                                                                                                                                                                                                                                                                                                                                                                                                                                                                                                                                                |
| 4-Lite 36" Door                           | \$300.00                                                                                                                                                                                                                                                                                                                                                                                                                                                                                                                                                                                                                                                                                                                                                                                                                                                                                                                                                                                                                                                                                                                                                |
| 70" Double Door                           | \$150.00                                                                                                                                                                                                                                                                                                                                                                                                                                                                                                                                                                                                                                                                                                                                                                                                                                                                                                                                                                                                                                                                                                                                                |
| 6' Roll-up Garage Door                    | \$475.00                                                                                                                                                                                                                                                                                                                                                                                                                                                                                                                                                                                                                                                                                                                                                                                                                                                                                                                                                                                                                                                                                                                                                |
| 9' Roll-up Garage Door (Exceptions Apply) | \$525.00                                                                                                                                                                                                                                                                                                                                                                                                                                                                                                                                                                                                                                                                                                                                                                                                                                                                                                                                                                                                                                                                                                                                                |
| 2'x3' Window                              | \$65.00                                                                                                                                                                                                                                                                                                                                                                                                                                                                                                                                                                                                                                                                                                                                                                                                                                                                                                                                                                                                                                                                                                                                                 |
| 3'x3' Window                              | \$80.00                                                                                                                                                                                                                                                                                                                                                                                                                                                                                                                                                                                                                                                                                                                                                                                                                                                                                                                                                                                                                                                                                                                                                 |
| Fiber Glass French Door                   | \$300.00                                                                                                                                                                                                                                                                                                                                                                                                                                                                                                                                                                                                                                                                                                                                                                                                                                                                                                                                                                                                                                                                                                                                                |
| Workbench for 8' Wide Building            | \$120.00                                                                                                                                                                                                                                                                                                                                                                                                                                                                                                                                                                                                                                                                                                                                                                                                                                                                                                                                                                                                                                                                                                                                                |
| Workbench for 10' Wide Building           | \$150.00                                                                                                                                                                                                                                                                                                                                                                                                                                                                                                                                                                                                                                                                                                                                                                                                                                                                                                                                                                                                                                                                                                                                                |
| Workbench for 12' Wide Building           | \$180.00                                                                                                                                                                                                                                                                                                                                                                                                                                                                                                                                                                                                                                                                                                                                                                                                                                                                                                                                                                                                                                                                                                                                                |
| Workbench for 14' Wide Building           | \$210.00                                                                                                                                                                                                                                                                                                                                                                                                                                                                                                                                                                                                                                                                                                                                                                                                                                                                                                                                                                                                                                                                                                                                                |
| Workbench for 16' Wide Building           | \$240.00                                                                                                                                                                                                                                                                                                                                                                                                                                                                                                                                                                                                                                                                                                                                                                                                                                                                                                                                                                                                                                                                                                                                                |
| 3 Tier Shelves for 8' Wide Building       | \$120.00                                                                                                                                                                                                                                                                                                                                                                                                                                                                                                                                                                                                                                                                                                                                                                                                                                                                                                                                                                                                                                                                                                                                                |
| 3 Tier Shelves for 10' Wide Building      | \$150.00                                                                                                                                                                                                                                                                                                                                                                                                                                                                                                                                                                                                                                                                                                                                                                                                                                                                                                                                                                                                                                                                                                                                                |
| 3 Tier Shelves for 12' Wide Building      | \$180.00                                                                                                                                                                                                                                                                                                                                                                                                                                                                                                                                                                                                                                                                                                                                                                                                                                                                                                                                                                                                                                                                                                                                                |
| 3 Tier Shelves for 14' Wide Building      | \$210.00                                                                                                                                                                                                                                                                                                                                                                                                                                                                                                                                                                                                                                                                                                                                                                                                                                                                                                                                                                                                                                                                                                                                                |
| 3 Tier Shelves for 16' Wide Building      | \$240.00                                                                                                                                                                                                                                                                                                                                                                                                                                                                                                                                                                                                                                                                                                                                                                                                                                                                                                                                                                                                                                                                                                                                                |
| Loft Space                                | \$15/Linear Foo                                                                                                                                                                                                                                                                                                                                                                                                                                                                                                                                                                                                                                                                                                                                                                                                                                                                                                                                                                                                                                                                                                                                         |
| 3/4" Premium Flooring                     | \$.50/Sq. Foot                                                                                                                                                                                                                                                                                                                                                                                                                                                                                                                                                                                                                                                                                                                                                                                                                                                                                                                                                                                                                                                                                                                                          |
|                                           | <ul> <li>9-Lite 36" Door</li> <li>4-Lite 36" Door</li> <li>70" Double Door</li> <li>6' Roll-up Garage Door (Exceptions Apply)</li> <li>2'x3' Window</li> <li>3'x3' Window</li> <li>Fiber Glass French Door</li> <li>Workbench for 8' Wide Building</li> <li>Workbench for 10' Wide Building</li> <li>Workbench for 12' Wide Building</li> <li>Workbench for 16' Wide Building</li> <li>3 Tier Shelves for 8' Wide Building</li> <li>3 Tier Shelves for 10' Wide Building</li> <li>3 Tier Shelves for 12' Wide Building</li> <li>3 Tier Shelves for 10' Wide Building</li> <li>3 Tier Shelves for 10' Wide Building</li> <li>3 Tier Shelves for 12' Wide Building</li> <li>3 Tier Shelves for 14' Wide Building</li> <li>3 Tier Shelves for 16' Wide Building</li> <li>3 Tier Shelves for 16' Wide Building</li> </ul> |