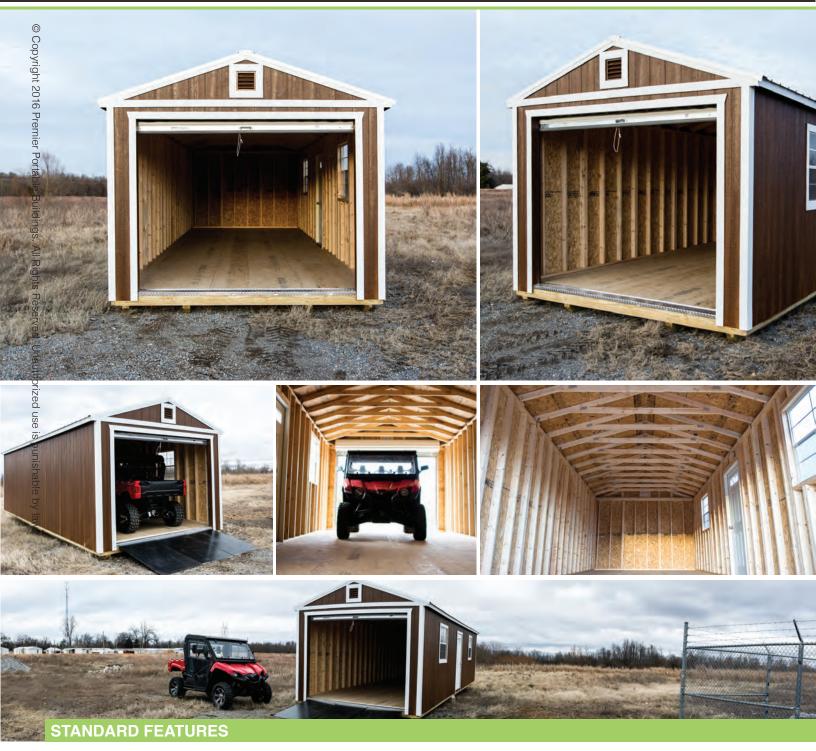

### GARAGE [G] STANDARD FEATURES

- Low pitched gable roof with 92" interior wall height
- One (1) 9'x7' roll-up door
- One (1) 36"x78" 4-lite door
- Two (2) 3'x3' windows
- 2"x6' pressure-treated floor joist spaced at 12" on center
- 3/4" Premium flooring
- 3/8" Siding (Shown) or Metal Siding Available
- Wall studs 16" on center and double studded (24" on Metal)

- All buildings can be upgraded to *metal siding for an additional cost.*
- All buildings come standard with 30-year metal roof
- Truss plates are used on ALL JOINTS for maximum stability
- Diamond plate thresholds on all door openings
- 2"x6" floor joists set into notched 4"x6" ground skids for added stability
- 50 year warranty on siding