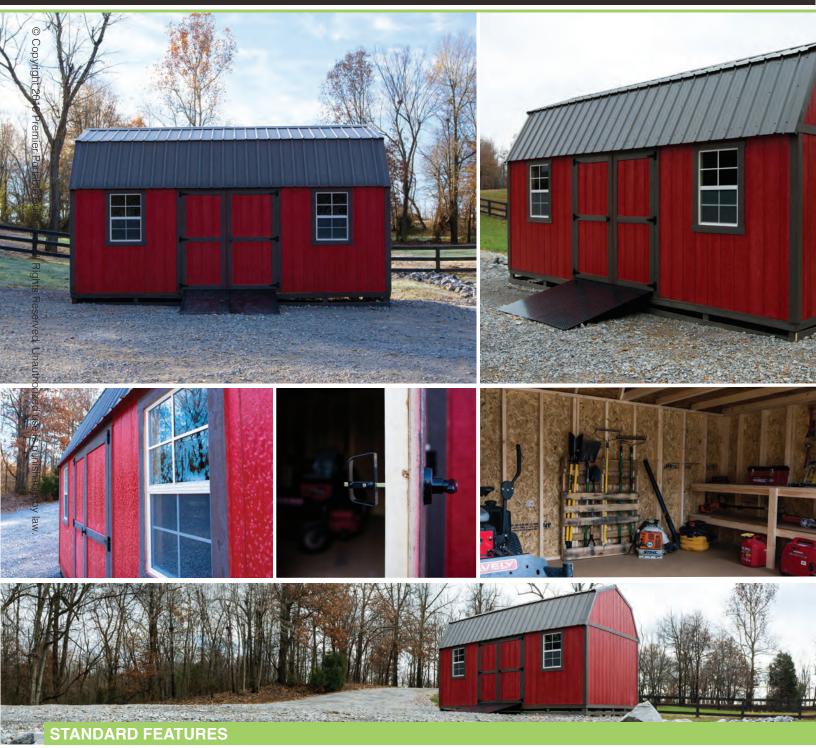

### SIDE LOFTED BARN [SLB] STANDARD FEATURES

- Barn Style Roof with minimum 6'6" height under loft
- All buildings come standard with a 70" wide double door (Shown)
- 2 (two) 2'x3' windows (Shown)
- 2"x6' pressure-treated floor joist spaced at 16" on center
- 5/8" tongue-and-groove flooring
- 3/8" Siding (Shown) or Metal Siding Available
- Wall studs 16" on center and double studded (24" on Metal)

- All buildings can be upgraded to *metal siding for an additional cost.*
- All buildings come standard with 30-year metal roof
- Truss plates are used on ALL JOINTS for maximum stability
- Diamond plate thresholds on all door openings
- 2"x6" floor joists set into notched 4"x6" ground skids for added stability
- 50 year warranty on siding