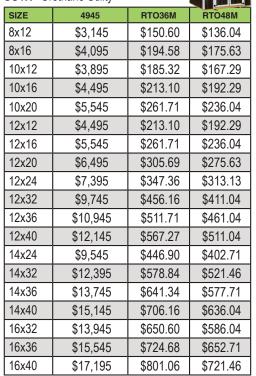

#### **UPGS** - Premier Garden Shed

| SIZE  | 4945    | RTO36M   | RTO48M   |
|-------|---------|----------|----------|
| 6x10  | \$2,995 | \$143.66 | \$129.79 |
| 8x10  | \$2,995 | \$143.66 | \$129.79 |
| 8x12  | \$3,145 | \$150.60 | \$136.04 |
| 8x16  | \$4,095 | \$194.58 | \$175.63 |
| 10x12 | \$3,895 | \$185.32 | \$167.29 |
| 10x16 | \$4,495 | \$213.10 | \$192.29 |
|       |         |          |          |

## **UPCS** - Premier Cottage Shed

| SIZE  | 4945    | RTO36M   | RTO48M   |
|-------|---------|----------|----------|
| 6x10  | \$2,995 | \$143.66 | \$129.79 |
| 8x10  | \$2,995 | \$143.66 | \$129.79 |
| 8x12  | \$3,145 | \$150.60 | \$136.04 |
| 8x16  | \$4,095 | \$194.58 | \$175.63 |
| 10x12 | \$3,895 | \$185.32 | \$167.29 |
| 10x16 | \$4,495 | \$213.10 | \$192.29 |