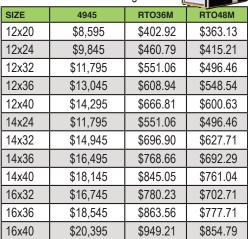

#### UPLBC - Urethane Premier Lofted Barn Cabin

4945

\$12,645

\$14,245

\$15,595

\$15,695

\$17,295

\$18,895

\$17,545

\$19,395

\$21,245

SIZE

12x32

12x36

12x40

14x32

14x36

14x40

16x32

16x36

16x40

\$590.42

\$664.49

\$726.99

\$731.62

\$805.69

\$879.77

\$817.27

\$902.92

\$988.56

| RTO48M   |  |
|----------|--|
| \$531.88 |  |
| \$598.54 |  |
| \$654.79 |  |
| \$658.96 |  |
| \$725.63 |  |
| \$792.29 |  |
| \$736.04 |  |

\$813.13

\$890.21

ULBC - Urethane Lofted Barn Cabin

| SIZE  | 4945     | RTO36M   | RTO48M   |
|-------|----------|----------|----------|
| 8x16  | \$5,495  | \$259.40 | \$233.96 |
| 10x16 | \$5,995  | \$282.55 | \$254.79 |
| 10x20 | \$7,145  | \$335.79 | \$302.71 |
| 10x24 | \$8,595  | \$402.92 | \$363.13 |
| 12x16 | \$6,695  | \$314.95 | \$283.96 |
| 12x20 | \$8,395  | \$393.66 | \$354.79 |
| 12x24 | \$9,395  | \$439.95 | \$396.46 |
| 12x32 | \$11,495 | \$537.18 | \$483.96 |
| 12x36 | \$13,095 | \$611.25 | \$550.63 |
| 12x40 | \$14,545 | \$678.38 | \$611.04 |
| 14x24 | \$11,195 | \$523.29 | \$471.46 |
| 14x32 | \$14,645 | \$683.01 | \$615.21 |
| 14x36 | \$16,295 | \$759.40 | \$683.96 |
| 14x40 | \$17,895 | \$833.47 | \$750.63 |
| 16x32 | \$16,445 | \$766.34 | \$690.21 |