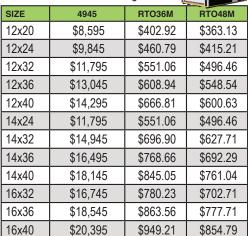

#### USLBC - Urethane Side Lofted Barn Cabin

| SIZE  | 4945     | RTO36M   | RTO48M   |
|-------|----------|----------|----------|
| 10x20 | \$7,795  | \$365.88 | \$329.79 |
| 12x20 | \$8,895  | \$416.81 | \$375.63 |
| 12x24 | \$9,845  | \$460.79 | \$415.21 |
| 12x32 | \$11,945 | \$558.01 | \$502.71 |
| 12x36 | \$13,595 | \$634.40 | \$571.46 |
| 12x40 | \$14,995 | \$699.21 | \$629.79 |
| 14x24 | \$11,695 | \$546.44 | \$492.29 |
| 14x32 | \$14,995 | \$699.21 | \$629.79 |
| 14x36 | \$16,695 | \$777.92 | \$700.63 |
| 14x40 | \$18,295 | \$851.99 | \$767.29 |
| 16x32 | \$16,945 | \$789.49 | \$711.04 |
| 16x36 | \$18,795 | \$875.14 | \$788.13 |
| 16x40 | \$20,645 | \$960.79 | \$865.21 |